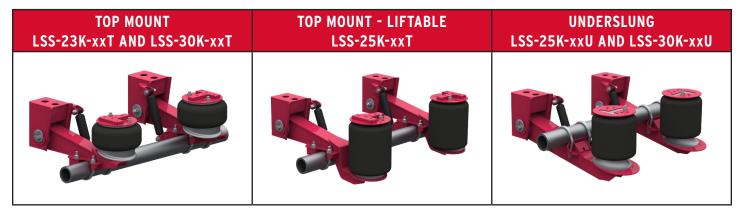

## April 15, 2024

In addition to our current ISS Series and Smart-Axl<sup>®</sup> product lines, Dexter is pleased to introduce another heavy duty air ride suspension option: the Loose Suspension System (or LSS Series). Shipped as a kit without the axle installed, the LSS Series provides customers with the option for a loose suspension instead of a fully integrated version. This allows customers to install the suspension wherever and whenever they want. The LSS Series is available in capacities of 23,000, 25,000, and 30,000 lbs. in Top Mount and Underslung models and can be paired with any of Dexter's heavy duty axles.

| MODEL                          | CAPACITY    | RIDE HEIGHT |
|--------------------------------|-------------|-------------|
| TOP MOUNT                      |             |             |
| LSS-23K-xxT*                   | 23,000 lbs. | 14" - 19"   |
| LSS-25K-xxT*                   | 25,000 lbs. | 12" - 19"   |
| LSS-30K-xxT*                   | 30,000 lbs. | 15" - 19"   |
| UNDERSLUNG                     |             |             |
| LSS-25K-xxU                    | 25,000 lbs. | 6.5" - 14"  |
| LSS-25K-xxU*                   | 25,000 lbs. | 6.5" - 12"  |
| LSS-30K-xxU                    | 30,000 lbs. | 9" - 17"    |
| LSS-30K-xxU*                   | 30,000 lbs. | 9" - 12"    |
| * Self-Steer compatible models |             |             |