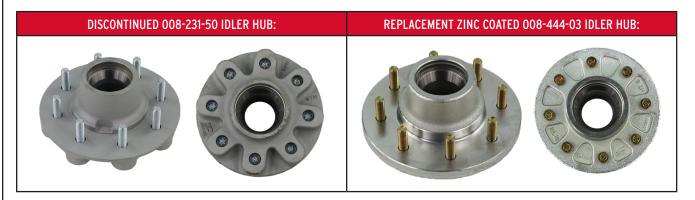

## **SUBJECT: REPLACING 8 BOLT 7K GAL-DEX® IDLER HUBS**

In an environment of continuous improvement, Dexter is discontinuing idler hub 008-231-50 (7K) and replacing it with zinc-coated idler hub 008-444-03 (7K). The change provides better corrosion protection through a zinc-based coating of the hub, which surpasses 500 hours of salt spray testing per ASTM B117 standard. This change will also result in discontinuing kits K08-231-94 and K08-231-95 and replacing them with kit part number K08-444-95 - see tables below.