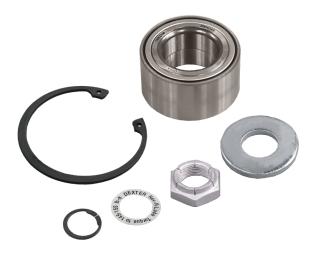

These kits include the necessary bearing, snap ring, spindle attachment hardware and installation instructions which are indicated below. The new bearing kits make servicing your Nev-R-Lube ® bearing product much easier and convenient.

## Kit Contents Shown Below:

\*Kit contents shown as K71-997-00

Please contact your Dexter account manager for additional information and further assistance.

Matt Brady Product Manager