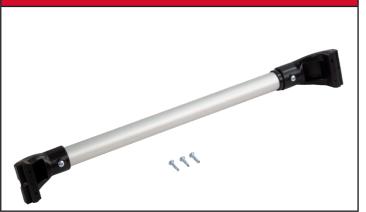

#### E-Z Grab Screen Door Bar

Dexter's premium E-Z Grab Bar is manufactured to fit most screen doors between 22" to 32". The E-Z Grab is also very easy to install on your screen door with a simple three screw installation. Dexter's long-lasting anodized finish will keep this grab bar looking new and fresh for years to come. This grab bar is not recommended for use as an assistance bar and excessive weight should not be applied to the grab bar.