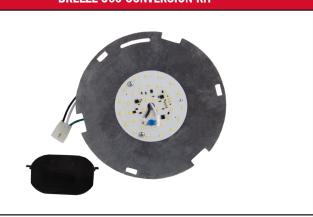

#### **BREEZE 360 CONVERSION KIT**

#### Breeze 360 LED Conversion Kit 990002-00

Dexter's Breeze 360 LED Conversion Kit eliminates the need for a 60-watt traditional light bulb and allows for bright LED illumination with 1,000 lumen capability. The department of energy reports that an LED bulb will last up to 30,000 hours versus 1,000 hours of a 60-watt incandescent bulb, saving the customer both time and money in reduced operating costs. The conversion kit fits the Dexter Breeze 360 bathroom fan and includes a improved damper to help reduce bathroom moisture, odors and mildew.