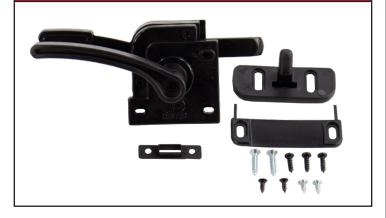

## **Unified Upgrade Door Latch Kit 990003**

The Unified Upgrade Door Latch Kit fits Dexter's upgrade/ unified screen doors and includes all of the parts necessary for simple do-it-yourself installation; along with easy to follow instructions. The latch kit's durable injection molded nylon design makes it both robust and easy to clean. Customers can choose a door handle kit that best fits their screen door set-up with either right or left hand options. Dexter's Unified Upgrade Door Latch Kit replaces the existing lever latch and secures the screen door to the primary door.

## UNIFIED UPGRADE DOOR LATCH KIT PARTS