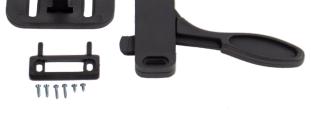

## Standard Latch Kit 990001-01 (right) & 90001-02 (left)

The replaceable door handle kit fit's Dexter standard screen doors and secures the screen door to the primary door. Customers can choose a door handle kit that best fits their screen door set-up with either right or left hand options. The kit includes all of the parts necessary for simple do-ityourself installation; along with easy to follow instructions. Crafted with durable injection molded nylon, the robust design allows for easy cleaning and maintenance.