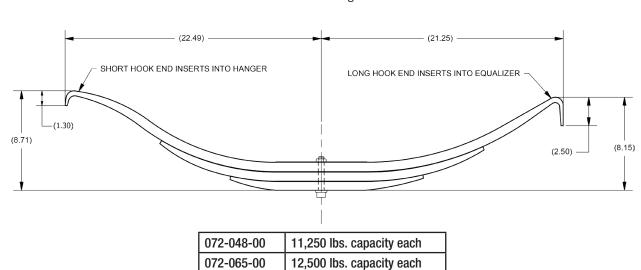

#### **Ordering Information:**

- For a tandem axle set, you must order one front and one rear axle. For a triple axle set, you must order one front and two rear axles. These must be assembled with the short hook of the double slipper spring facing forward on the front axle and facing back on the center and/or rear axle (see spring diagram below).
- Pages 2 and 3 of this bulletin highlight the contents, dimensions, and corresponding kits required for the multiple axle spacing and spring mounting configurations.