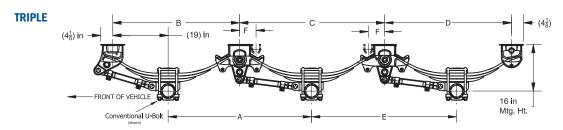

| Axle Spacing | Α          | В          | С       | F          |
|--------------|------------|------------|---------|------------|
| 49 in        | 49 in      | 43 ½ in    | 43 ½ in | 5 5/8 in   |
| 54 in        | 54 3/16 in | 46 1/16 in | 46 in   | 8 3/8 in   |
| 60 in        | 60 3/16 in | 49 1/16 in | 49 in   | 11 7/16 in |

| Axle Spacing | Α          | В          | С         | D       | E         | F          |
|--------------|------------|------------|-----------|---------|-----------|------------|
| 49 in        | 49 3/16 in | 43 ½ in    | 49 3/4 in | 43 ½ in | 49 3/4 in | 5 5/8 in   |
| 54 in        | 54 3/16 in | 46 1/16 in | 54 3/4 in | 46 in   | 54 3/4 in | 8 3/8 in   |
| 60 in        | 60 3/16 in | 49 1/16 in | 60 3/4 in | 49 in   | 60 3/4 in | 11 7/16 in |