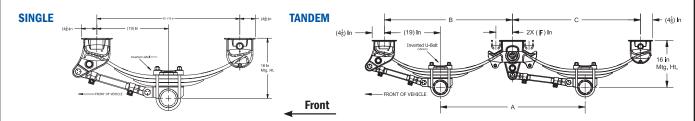

## **UNDERSLUNG**

| Axle<br>Spacing | Α          | В          | С          | F           |
|-----------------|------------|------------|------------|-------------|
| 49 in           | 49 3/16 in | 43 1/2 in  | 43 1/2 in  | N/A         |
| 54 in           | 54 7/32 in | 46 1/32 in | 46 7/32 in | 8 3/8 in    |
| 60 in           | 60 7/32 in | 49 1/32 in | 49 7/32 in | 11 15/32 in |

| Axle Spacing | Α          | В          | С         | D          | E         | F           |
|--------------|------------|------------|-----------|------------|-----------|-------------|
| 49 in        | 49 3/16 in | 43 1/2 in  | 49 3/4 in | 43 1/2 in  | 49 3/4 in | N/A         |
| 54 in        | 54 7/32 in | 46 1/32 in | 54 3/4 in | 46 7/32 in | 54 3/4 in | 8 3/8 in    |
| 60 in        | 60 7/32 in | 49 1/32 in | 60 3/4 in | 49 7/32in  | 60 3/4 in | 11 15/32 in |