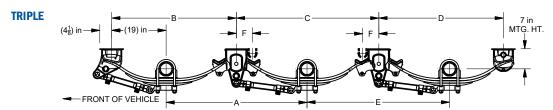

| Axle Spacing | Α          | В          | С       | F          |
|--------------|------------|------------|---------|------------|
| 49 in        | 49 in      | 43 ½ in    | 43 ½ in | 5 5/8 in   |
| 54 in        | 54 3/16 in | 46 1/16 in | 46 in   | 8 3/8 in   |
| 60 in        | 60 3/16 in | 49 1/16 in | 49 in   | 11 7/16 in |

| Axle Spacing | Α          | В          | С         | D       | E         | F          |
|--------------|------------|------------|-----------|---------|-----------|------------|
| 49 in        | 49 3/16 in | 43 ½ in    | 49 3/4 in | 43 ½ in | 49 3/4 in | 5 5/8 in   |
| 54 in        | 54 3/16 in | 46 1/16 in | 54 3/4 in | 46 in   | 54 3/4 in | 8 3/8 in   |
| 60 in        | 60 3/16 in | 49 1/16 in | 60 3/4 in | 49 in   | 60 3/4 in | 11 7/16 in |