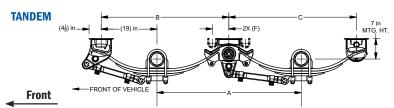

## **UNDERSLUNG**

| Axle<br>Spacing | Α          | В          | С          | F           |
|-----------------|------------|------------|------------|-------------|
| 49 in           | 49 3/16 in | 43 1/2 in  | 43 1/2 in  | N/A         |
| 54 in           | 54 7/32 in | 46 1/32 in | 46 7/32 in | 8 3/8 in    |
| 60 in           | 60 7/32 in | 49 1/32 in | 49 7/32 in | 11 15/32 in |

| Axle Spacing | Α          | В          | С         | D          | E         | F           |
|--------------|------------|------------|-----------|------------|-----------|-------------|
| 49 in        | 49 3/16 in | 43 1/2 in  | 49 3/4 in | 43 1/2 in  | 49 3/4 in | N/A         |
| 54 in        | 54 7/32 in | 46 1/32 in | 54 3/4 in | 46 7/32 in | 54 3/4 in | 8 3/8 in    |
| 60 in        | 60 7/32 in | 49 1/32 in | 60 3/4 in | 49 7/32in  | 60 3/4 in | 11 15/32 in |