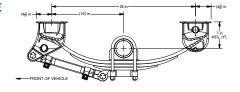

## **UNDERSLUNG**

| Axle<br>Spacing | Α          | В          | С          | F           |
|-----------------|------------|------------|------------|-------------|
| 49 in           | 49 3/16 in | 43 1/2 in  | 43 1/2 in  | N/A         |
| 54 in           | 54 7/32 in | 46 1/32 in | 46 7/32 in | 8 3/8 in    |
| 60 in           | 60 7/32 in | 49 1/32 in | 49 7/32 in | 11 15/32 in |

| Axle Spacing | Α          | В          | С         | D          | E         | F           |
|--------------|------------|------------|-----------|------------|-----------|-------------|
| 49 in        | 49 3/16 in | 43 1/2 in  | 49 3/4 in | 43 1/2 in  | 49 3/4 in | N/A         |
| 54 in        | 54 7/32 in | 46 1/32 in | 54 3/4 in | 46 7/32 in | 54 3/4 in | 8 3/8 in    |
| 60 in        | 60 7/32 in | 49 1/32 in | 60 3/4 in | 49 7/32in  | 60 3/4 in | 11 15/32 in |