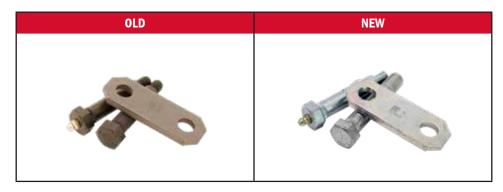

## **Subject: Zinc Coated Double Eye Leaf Spring Attaching Hardware**

Dexter is pleased to announce that beginning May 2018, we are phasing-in corrosion resistant Zinc coated shackle links and shackle bolts for all Dexter D20 through D80 double eye spring suspension axles. The Zinc coating will not affect fit, form or function, but will enhance the look and more importantly offer a superior corrosion resistance compared to unplated or painted components.

Attaching parts kit part numbers will not change, and are completely interchangeable with prior versions. The individual part numbers for the shackle links and shackle bolts will have a new part number once phased-in per the below chart.