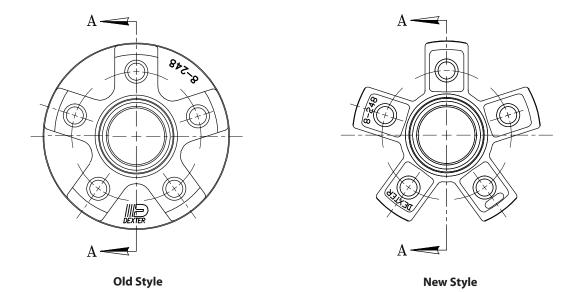

## Subject: Redesign of 008-248 Hub Series

In keeping with our continual commitment to product improvement and remaining competitive in the marketplace, Dexter Axle is pleased to announce the redesign of our 008-248 hub series used on D35 idler axles. This is a cosmetic change only and will NOT affect the performance or functionality of the hub. The change will only apply to the commonly used 5 on 4.50 and 5 on 4.75 bolt circles. This is being made as a running design change and will not result in a new part number. Dexter will begin supplying the new style hubs immediately.

To identify old and new style hubs in your stock, please reference the images below.

Please contact your Dexter Sales Engineer if you have additional questions or need further assistance regarding this product improvement.