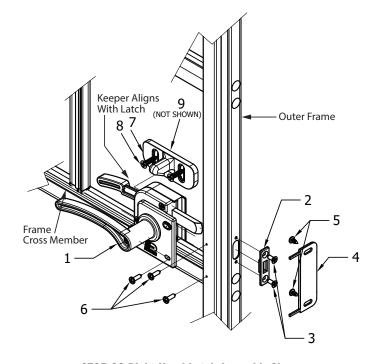

## **Parts List**

| Item | Quantity | Part Number | Description                  |
|------|----------|-------------|------------------------------|
| 1    | 1        | 4725-06     | Latch Assembly RH            |
| 1    | 1        | 4726-06     | Latch Assembly LH            |
| 2    | 1        | 4712-06     | Latch Bezel                  |
| 3    | 2        | 4723-00     | #6-20 x 3/8" FH Screw        |
| 4    | 1        | 4729-00     | Strike Plate for Screen Door |
| 5    | 2        | 3030-00     | #6 x 5/16" PPH Screw         |
| 6    | 3        | CB0407-00   | #6 x 1/2" Screw              |
| 7    | 1        | 4427-06     | Keeper                       |
| 8    | 2        | 2692-00     | #8-18 x 3/4" FH Screw        |
| 9    | 1        | 7028        | Foam Tape (REF)              |

- 1. Install latch bezel (4712-06) and screws (4723-00).
- Locate latch housing flush against frame cross-member and outer frame.
- 3. Install CB0407-00 screws.
- 4. Prelocate keeper so that it will cam latch handle down to unlatch screen door.
- 5. Install screws (2692-00) to attach keeper to door core.