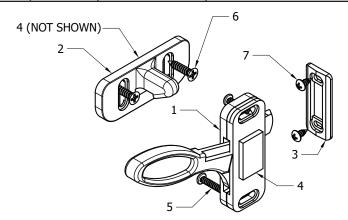

## INSTALLATION INSTRUCTIONS

Screen Door Handle Kit: 990001-01 (RH), 990001-02 (LH)

| Parts List |          |             |                             |
|------------|----------|-------------|-----------------------------|
| Item       | Quantity | Part Number | Description                 |
| 1          | 1        | 4442-01/02  | RH/LH Latch Assembly        |
| 2          | 1        | 4427-06     | Keeper                      |
| 3          | 1        | 4232-00     | Strike Plate                |
| 4          | 2        | 7028        | Foam Tape (Ref)             |
| 5          | 2        | 3635-00     | Phillips Head Screw (Long)  |
| 6          | 2        | 2692-00     | Flat-Head Screw             |
| 7          | 2        | 3030-00     | Phillips Head Screw (Short) |

4442-01 Right Hand Latch Assembly Shown

- 1. Prelocate and align keeper to cam down latch handle so that it is located even with strike plate.
- 2. Use screw 3635-00 to attach latch to aluminum frame of screen door.
- 3. Use screw 2692-00 to attach keeper to door core.
- 4. Use screw 3030-00 to attach strike plate to outer door frame.