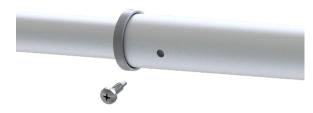

5. When mounts are seated into frame (shown), use one self-drilling screw per side (3 included) to fix the bar to the door frame. This requires a power drill/driver. Do not overtighten!

6. When the mounting screws are in place, make sure the center bushing is firmly pushed into the large tube. Use the third screw and install into the hole shown using the drill driver. This will fix the bushing/tubes/assembly firmly.