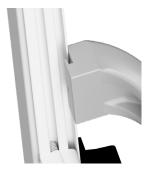

## **CAUTION**

Review and understand all installation instructions before beginning installation. Wear proper safety equipment during installation.

1. This hole should point down when installed.

2. "Hook" portion of each mount must fit around the screen frame lip.

3. Hold the first mount to the frame, grab the second mount and pull toward the opposite frame side.

4. When mounts are nested into the frame sides, slide the assembly down until it touches the crossbar as shown.