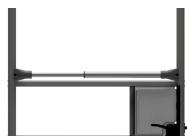

5. When mounts are seated into frame (shown), use one self-drilling screw per side (3 included) to fix the bar to the door frame. This requires a power drill/driver. Do not overtighten!

6. When the mounting screws are in place, make sure the center bushing is firmly pushed into the large tube. Use the third screw and install into the hole shown using the drill driver. This will fix the bushing/tubes/assembly firmly.