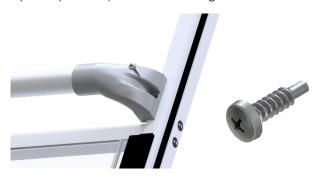

## **CAUTION**

Review and understand all installation instructions before beginning installation. Wear proper safety equipment during installation.

1. This hole should point down when installed.

2. "Hook" portion of each mount must fit around the screen frame lip.

3. Hold the first mount to the frame, grab the second mount and pull toward the opposite frame side.

4. When mounts are nested into the frame sides, slide the assembly down until it touches the crossbar as shown.

5. When mounts are seated into frame (shown), use one self-drilling screw per side (3 included) to fix the bar to the door frame. This requires a power drill/driver. Do not overtighten!

6. When the mounting screws are in place, make sure the center bushing is firmly pushed into the large tube. Use the third screw and install into the hole shown using the drill driver. This will fix the bushing/tubes/assembly firmly.