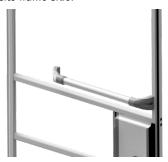

3. Hold the first mount to the frame, grab the second mount and pull toward the opposite frame side.

4. When mounts are nested into the frame sides, slide the assembly down until it touches the crossbar as shown.

5. When mounts are seated into frame (shown), use one self-drilling screw per side (3 included) to fix the bar to the door frame. This requires a power drill/driver. Do not overtighten!

6. When the mounting screws are in place, make sure the center bushing is firmly pushed into the large tube. Use the third screw and install into the hole shown using the drill driver. This will fix the bushing/tubes/assembly firmly.