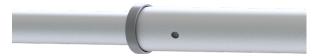

## **CAUTION**

Review and understand all installation instructions before beginning installation. Wear proper safety equipment during installation.

1. This hole should point down when installed.

2. "Hook" portion of each mount must fit around the screen frame lip.

5. When mounts are seated into frame (shown), use one self-drilling screw per side (3 included) to fix the bar to the door frame. This requires a power drill/driver. Do not overtighten!

6. When the mounting screws are in place, make sure the center bushing is firmly pushed into the large tube. Use the third screw and install into the hole shown using the drill driver. This will fix the bushing/tubes/assembly firmly.