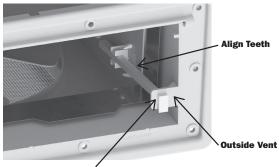

Place Slide Lever in Slot

 Install bezel into blower housing by inserting end 'A' into rectangular slot and then snapping end 'B' into place. Verify slide lever moves freely back and forth. Leave slide lever in closed position (toward range hood front).

End 'B' Install Last End 'A' Install First

4. Remove wall vent cover (not shown) and damper. Remove square knockout in lower right hand corner of damper; set damper aside for later installation.

5. Verify slide lever is in the fully closed position toward front of range hood.

**Slide Lever in Closed Position** 

 Insert slide rod through opening in vent mounting tab until fully seated against tab. Teeth on slide lever and slide rod must be nested together.

Slide Rod Seated Against Tab