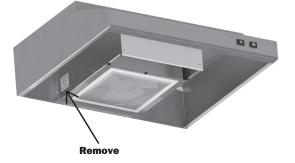

## CAUTION

Review and understand all installation instructions before beginning installation. Wear proper safety equipment during installation.

1. Remove the remote damper lock label

2. Remove 'C' clamp from slide lever and set aside for later installation. Place slide lever into slot on blower housing as shown.