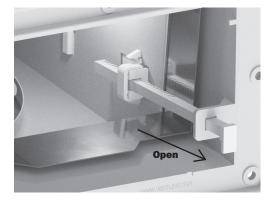

7. Snap 'C' clamp over slide rod and slide lever securing rod in place.

8. Move slide lever and slide rod assembly to the full open position.

9. Reinstall damper, feeding the slide rod through the damper knockout opening. Verify damper operates.

10. Reinstall cover. The wall vent damper lock may now be left in the open position and the interior remote damper lock can now be used to lock the damper closed.

Exterior Damper Lock Left in Open Position