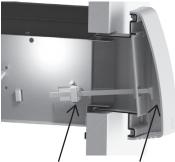

**Slide Lever in Closed Position** 

 Insert slide rod through opening in vent mounting tab until fully seated against tab. Teeth on slide lever and slide rod must be nested together.

Slide Rod Seated Against Tab