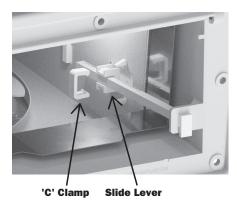

**Slide Lever in Closed Position** 

 Insert slide rod through opening in vent mounting tab until fully seated against tab. Teeth on slide lever and slide rod must be nested together.

Slide Rod Seated Against Tab

7. Snap 'C' clamp over slide rod and slide lever securing rod in place.

8. Move slide lever and slide rod assembly to the full open position.

9. Reinstall damper, feeding the slide rod through the damper knockout opening. Verify damper operates.