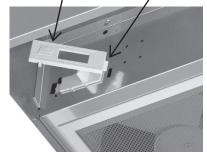

Place Slide Lever in Slot

 Install bezel into blower housing by inserting end 'A' into rectangular slot and then snapping end 'B' into place. Verify slide lever moves freely back and forth. Leave slide lever in closed position (toward range hood front).

End 'B' Install Last End 'A' Install First

4. Remove wall vent cover (not shown) and damper. Remove square knockout in lower right hand corner of damper; set damper aside for later installation.

5. Verify slide lever is in the fully closed position toward front of range hood.