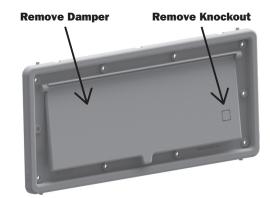

End 'B' Install Last End 'A' Install First

4. Remove wall vent cover (not shown) and damper. Remove square knockout in lower right hand corner of damper; set damper aside for later installation.

5. Verify slide lever is in the fully closed position toward front of range hood.