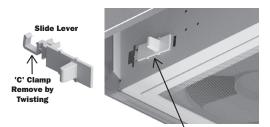

## CAUTION

Review and understand all installation instructions before beginning installation. Wear proper safety equipment during installation.

1. Remove the remote damper lock label

2. Remove 'C' clamp from slide lever and set aside for later installation. Place slide lever into slot on blower housing as shown.

Place Slide Lever in Slot

 Install bezel into blower housing by inserting end 'A' into rectangular slot and then snapping end 'B' into place. Verify slide lever moves freely back and forth. Leave slide lever in closed position (toward range hood front).