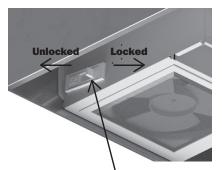

Slide lever toward wall to unlock and opposite to lock damper

Slide rod moves with slide lever locking and unlocking damper