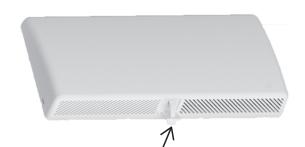

10. Reinstall cover. The wall vent damper lock may now be left in the open position and the interior remote damper lock can now be used to lock the damper closed.

Exterior Damper Lock Left in Open Position