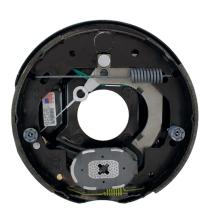

# NEV-R-ADJUST ® FORWARD SELF-ADJUSTING ELECTRIC BRAKES

### » AUTOMATIC FORWARD SELF-ADJUSTMENT

Nev-R-Adjust brakes automatically adjust during normal brake actuation to proper clearances during travel allowing you to stop with confidence, eliminating the need for repeated, time consuming manual adjustments.