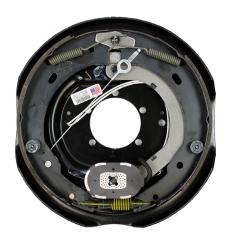

# NEV-R-ADJUST ® FORWARD SELF-ADJUSTING ELECTRIC BRAKES

### » AUTOMATIC FORWARD SELF-ADJUSTMENT

Nev-R-Adjust brakes automatically adjust during normal brake actuation to proper clearances during travel allowing you to stop with confidence, eliminating the need for repeated, time consuming manual adjustments.