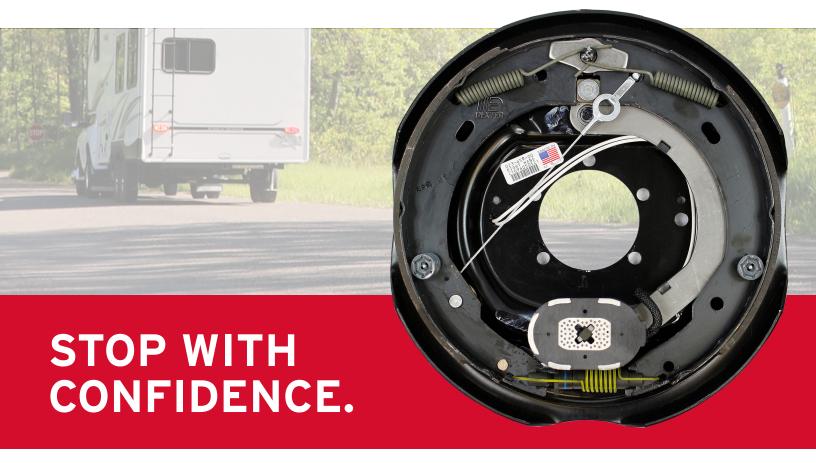

# NEV-R-ADJUST ® FORWARD SELF-ADJUSTING ELECTRIC BRAKES

### » AUTOMATIC FORWARD SELF-ADJUSTMENT

Nev-R-Adjust brakes automatically adjust during normal brake actuation to proper clearances during travel allowing you to stop with confidence, eliminating the need for repeated, time consuming manual adjustments.