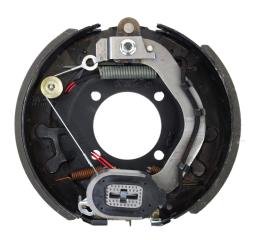

# NEV-R-ADJUST ® FORWARD SELF-ADJUSTING ELECTRIC BRAKES

## PREMIUM BRAKING PERFORMANCE

- » Maintains optimum brake adjustment
- >> Highly engineered and tested to ensure premium performance

### » AUTOMATIC FORWARD SELF-ADJUSTMENT

Nev-R-Adjust brakes automatically adjust during normal brake actuation to proper clearances during travel allowing you to stop with confidence, eliminating the need for repeated, time consuming manual adjustments.