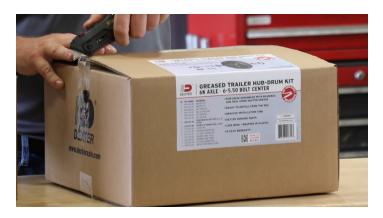

#### » RETAIL READY PACKAGING

- Easy to read product labels with pictures for clear kit identification
- Capped hub and sealed in plastic to prevent grease from contaminants
- Easy to follow instructions
- Large pre-greased bearings callout on label to increase customer awareness
- UPC included on label