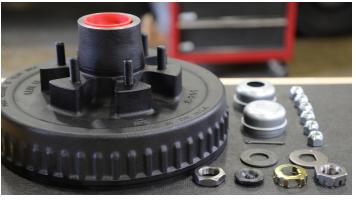

#### » INCLUDES:

- Dexter genuine hub or hub-drum
- Bearings, seal and grease pre-assembled
- E-Z Lube® and standard grease caps
- Spindle nut hardware and lug nuts

Scan here to view current kit offering