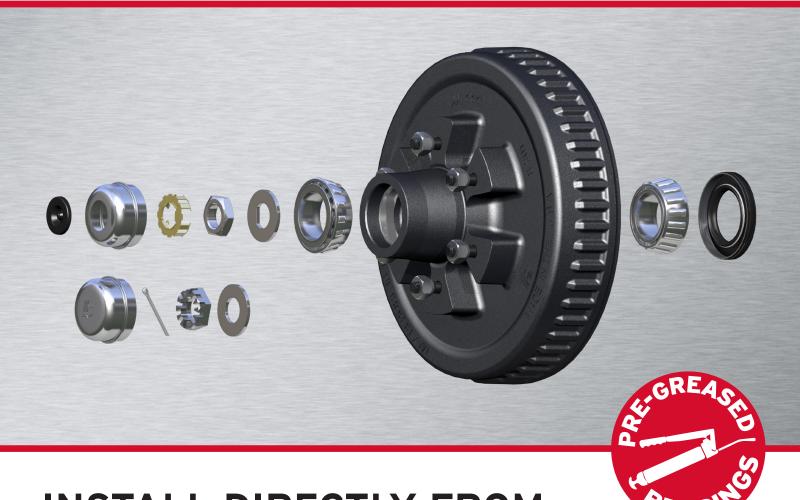

# COMPLETE HUB & HUB-DRUM PRE-GREASED KITS

## INSTALL DIRECTLY FROM THE BOX WITH LESS MESS

- Pre-assembled with bearings, seal and grease reducing installation time
- Dexter genuine components including the grease, adhering to rigorous quality standards
- >> Easy to identify retail packaging

Includes all components for both standard and E-Z Lube® grease cap configurations

#### » INCLUDES:

- Dexter genuine hub or hub-drum
- Bearings, seal and grease pre-assembled
- E-Z Lube® and standard grease caps
- Spindle nut hardware and lug nuts

Scan here to view current kit offering