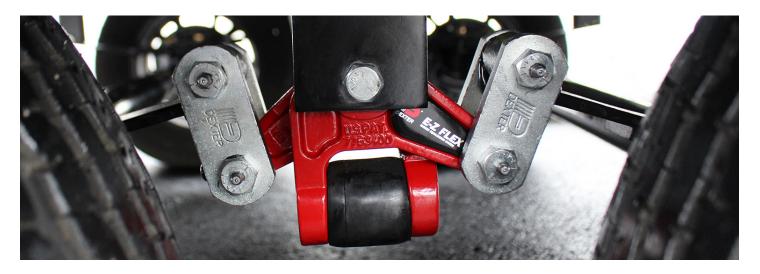

# ONE SMOOTH RIDE

- >> Improved ride performance
- Absorbs road shock before it affects your cargo
- Stylish design with a durable, red powder coat
- » Retrofits to standard equalizer and competitor's products

## » QUIET, DEPENDABLE TOWING

The patented design of Dexter's E-Z Flex continuously pivots and compresses to isolate and absorb damaging road shocks before they are sent to the trailer frame. Delivering a quieter and smoother towing experience than traditional leaf spring suspensions, protecting your trailer and cargo.

### » SUPERIOR PERFORMANCE

This system provides a dramatic reduction in acceleration forces on the trailer frame versus a standard equalizer and competitors' products during laboratory and road testing. Paired with our heavy-duty shackle links, your suspension will outperform other products.

#### » STYLISH LOOK

Let your E-Z Flex suspension upgrade flex for itself. The heavy duty greaseable shackle links, accompanied by the durable and attractive red powder coat finish, will enhance both the look and performance of your ride!

#### **>> APPLICATION:**

Retrofit kits or factoryinstalled at manufacturer

33" and 35" axle spacing for tandem or triple applications

System does not affect the ride height of your trailer compared to competitions'