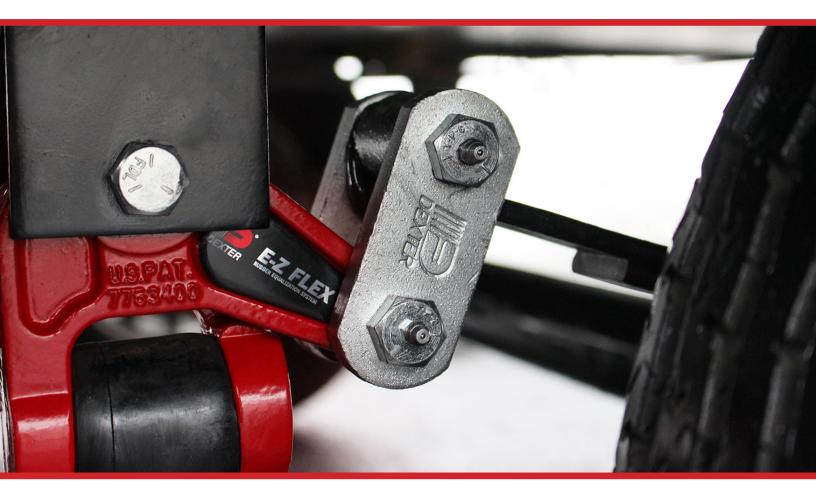

## » QUIET, DEPENDABLE TOWING

The patented design of Dexter's E-Z Flex continuously pivots and compresses to isolate and absorb damaging road shocks before they are sent to the trailer frame. Delivering a quieter and smoother towing experience than traditional leaf spring suspensions, protecting your trailer and cargo.

#### » STYLISH LOOK

Let your E-Z Flex suspension upgrade flex for itself. The heavy duty greaseable shackle links, accompanied by the durable and attractive red powder coat finish, will enhance both the look and performance of your ride!