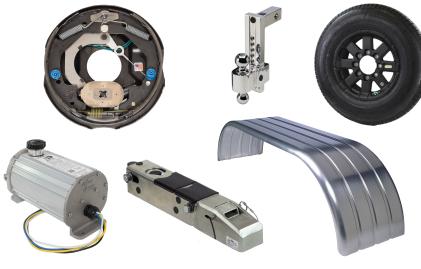

#### **SOLUTIONS FOR ALL YOUR TRAILER NEEDS**

- **» Braking Solutions**Drum & Disc Brakes
  E/H Actuators
  Surge Actuators
- Accessories
  Hitches
  Fenders
  Wheels & Tires
- >>> Running Gear Sprung & Torsion Axles Suspension Systems Hubs & Hub-Drums Springs