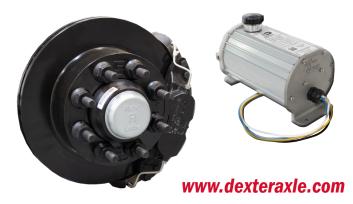

## GIVE YOUR CUSTOMERS THE STOPPING POWER THEY WANT.

Dexter provides a premium stopping solution for almost any capacity or axle type. Your RV will stop in the harshest conditions with Dexter's DX Series electric/hydraulic actuator, working in unison with a full line of premium disc brake models. Make your RV **safer** by installing Dexter's DX Series Actuator paired with Premium Disc Brakes.

- All-in-one product supply and support
- <u>Disc Brakes</u> CSA certified up to 8,000 lbs. on Sprung and Torflex axles
- Updated DX Series Actuator now has the compatibility adapter <u>built-in</u>, making installation more manageable and less expensive