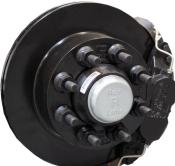

## **GIVE YOUR CUSTOMERS THE STOPPING POWER THEY WANT.**

Dexter provides a premium stopping solution for almost any capacity or axle type. Your unit will stop in the harshest conditions with Dexter's DX Series electric/hydraulic actuator, working in unison with a full line of premium disc brake models. Put your unit ahead of the competition by installing Dexter's DX Series Actuator paired with Premium Disc Brakes.

- All-in-one product supply and support
- Disc Brake capacity up to 12,000 lbs. on Sprung and Torflex<sup>®</sup> axles
- Updated DX Series Actuator now has the compatibility adapter <u>built-in</u>, making installation more manageable and less expensive