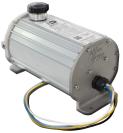

## **GIVE YOUR CUSTOMERS THE STOPPING POWER THEY WANT.**

Dexter provides a premium stopping solution for almost any capacity or axle type. Your unit will stop in the harshest conditions with Dexter's DX Series electric/hydraulic actuator, working in unison with a full line of premium disc brake models. Put your unit ahead of the competition by installing Dexter's DX Series Actuator paired with Premium Disc Brakes.

- All-in-one product supply and support
- Disc Brake capacity up to 12,000 lbs. on Sprung and Torflex<sup>®</sup> axles
- Updated DX Series Actuator now has the compatibility adapter <u>built-in</u>, making installation more manageable and less expensive