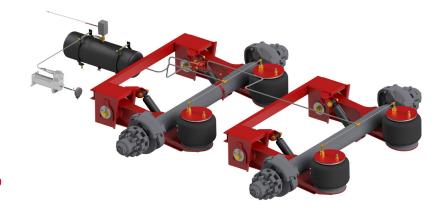

## WHEN DURABILITY AND RIDE QUALITY ARE IMPORTANT, LOOK NO FURTHER THAN DEXTER'S DEXAIR AIR RIDE SUSPENSION

Utilizing the elements of much larger systems, the DexAir 15K air ride suspension system provides long-lasting cushioning in even the toughest environments. Offered as either a ready to install, complete system or as loose components the DexAir is meant to provide OEMs with installation options while providing a great ride and product support.

- Available on 5" tube axles, 10K 15K
- Fully assembled for easy installation
- Adjustable axle alignment feature
- All-in-one product supply and support

www.dexteraxle.com/DEXAIR