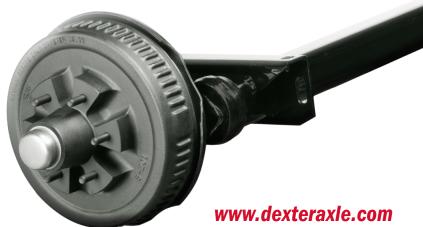

## DEXTER TORFLEX<sup>®</sup> HELPS YOU CARRY WHAT MATTERS MOST

With Dexter's Torflex Independent rubber suspension and precision machined steel spindles, you'll have no concerns of damage to precious cargo due to road shock. Easy installation and less overall maintenance reduces headaches and downtime. From 600-12,000 lbs. capacity, we have a Torflex axle to meet almost any application. For legendary performance, **Demand Dexter.** 

- Single, tandem, and triple applications with multiple grease and spindle options
- Idler, Drum and Disc brakes available
- Assembled in America in an ISO Certified
  Production Environment
- Ten-year limited warranty