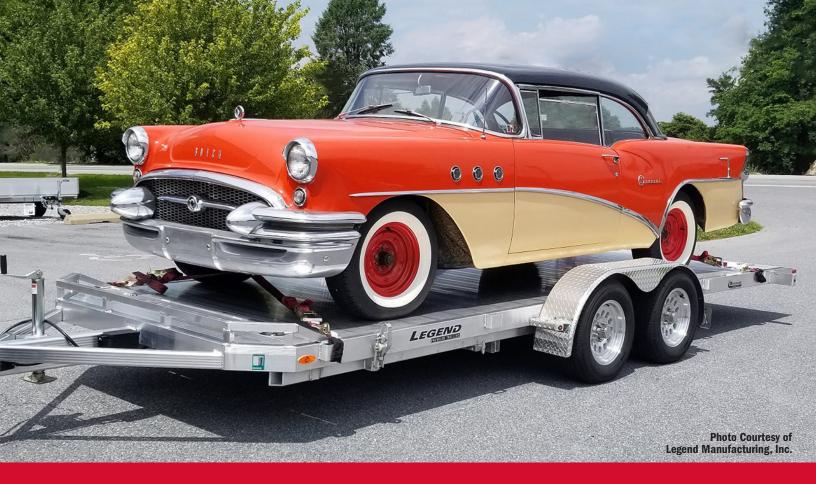

## DEXTER TORFLEX<sup>®</sup> HELPS YOU CARRY WHAT MATTERS MOST

With Dexter's Torflex Independent rubber suspension and precision machined steel spindles, you'll have no concerns of damage to precious cargo due to road shock. Easy installation and less overall maintenance reduces headaches and downtime. From 600-12,000 lbs. capacity, we have a Torflex axle to meet almost any application. For legendary performance, **Demand Dexter.** 