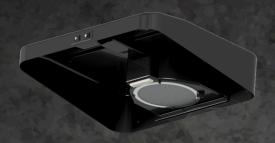

- Low profile contemporary styled hood
- 15" minimum distance for mounting above
- Standard LED Light illuminates the cooking
- Dual listed UL and CSA approved
- Durable powder coated paint resists scratching and chipping
- Quiet and powerful 12 volt exhaust fan
- Standard colors: black and black with stainless steel trim
- Charcoal filter is available on ductless model
- Includes 7-3/16" round grease filter of washable aluminum mesh
- Available in horizontal outlet or ductless in 20", 22" and 24" widths
- Ductless hood also available