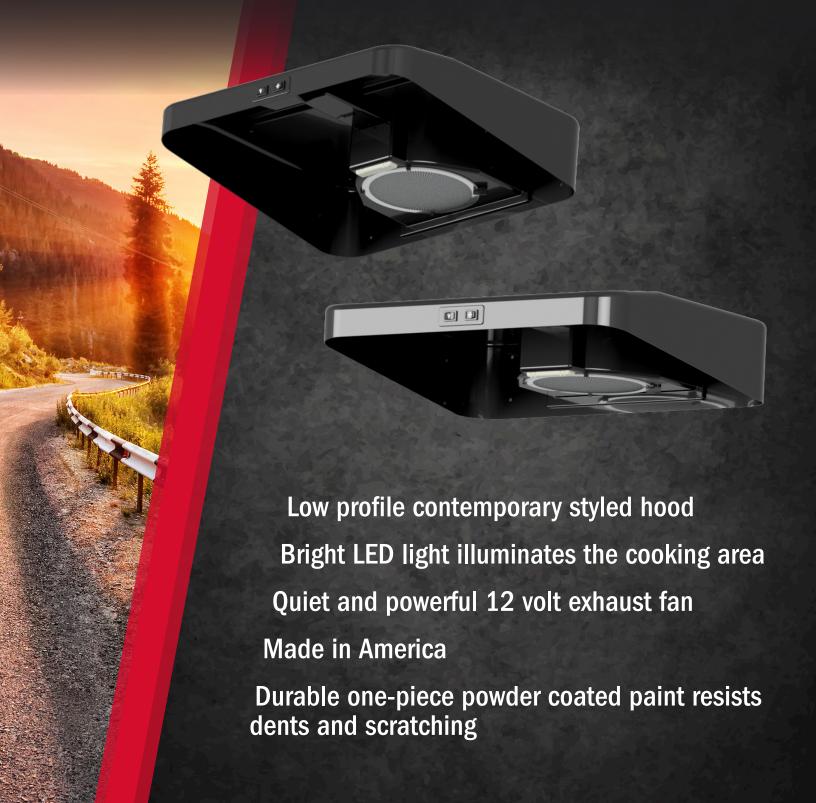

- Low profile contemporary styled hood
- 15" minimum distance for mounting above
- Standard LED Light illuminates the cooking
- Dual listed UL and CSA approved
- Durable powder coated paint resists scratching and chipping
- Quiet and powerful 12 volt exhaust fan
- Standard colors: black and black with stainless steel trim
- Charcoal filter is available on ductless model
- Includes 7-3/16" round grease filter of washable aluminum mesh
- Available in horizontal outlet or ductless in 20", 22" and 24" widths
- Ductless hood also available