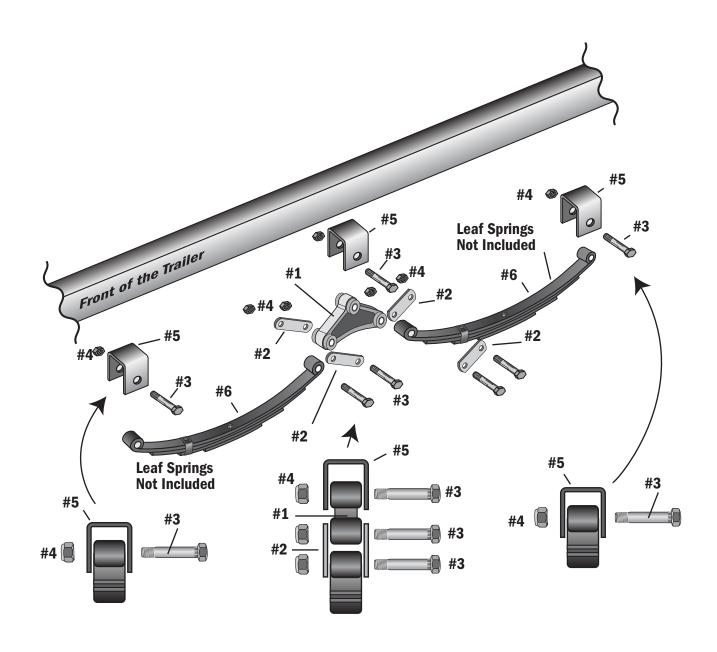

## **KIT COMPONENTS** Tandem Axle Spring Hanger Kit

Spring hangers for the tandem kit are welded on the bottom of the frame. The spacing of the hangers is generally 4.25" LONGER than the distance between the spring eyes. This takes into consideration the length of the center equalizer used. All measurements taken from center of brackets and center of spring "eyes". Tandem axle double eye springs require spring shackles at the equalizer mount to allow spring movement.

## K71-G03-06 (86521) contains the following components:

| # | Qty. | TDE Part # | DX Part #  | Description                  |
|---|------|------------|------------|------------------------------|
| 1 | 2    | 17130      | 013-122-02 | Tandem Equalizer             |
| 2 | 8    | 44536      | 018-011-05 | Spring Shackle Links (short) |
| 3 | 14   | 10830      | 007-612-00 | Shackle Bolt                 |
| 4 | 14   | 10688      | 006-727-00 | Nylon Lock Nut               |
| 5 | 6    | 17144      | 028-049-00 | Spring Hanger                |